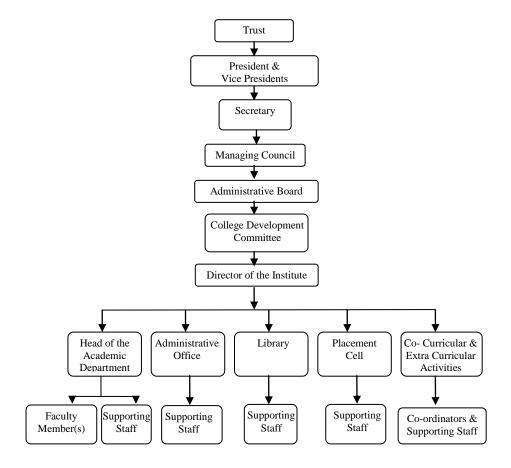

rch                         |
| 11. | Dr.C.M.Chitale           | Member- Local –Social Services                   |
| 12. | Mr.Sarang Dani           | Member, Co-ordinator                             |
| 13. | Miss. Vaishnavi Pataskar | Member, President & Secretary, Students' Council |
| 14. | Shri.Jayant Kirad        | Member, Special Invitee                          |
| 15. | Mr.Sudhir Kalkar         | Member, Special Invitee                          |
| 16. | Prof.Dr.Mahesh Abale     | Member, Director – Member Secretary              |

Frequency of the Board Meetings and Academic Advisory Body.

The meetings of the Academic Advisory Body & the College Development Committee of the Institute are conducted -

Minimum two meetings each in a year.

#### Organisational chart and processes



# **❖** Nature and Extent of involvement of faculty and students in academic affairs/ improvements.

- i) Well experienced, qualified and fully committed faculty.
- ii) Students are extremely social, sincere, diligent and hard working.
- iii) Excellent rapport between students and staff in all academic, extracurricular activities.
- iv) Work hard, to reach higher targets, consistently.

#### Mechanism / Norms & Procedures for democratic / good Governance

- ⇒ Director of the Institute conducts weekly and as and when required meetings with the Faculty and Staff of the Institute to obtain their suggestions to improve functional expertise of the overall administration of the Institute.
- ⇒ For better governance, necessary instructions are given to Coordinators of each programme to look afte